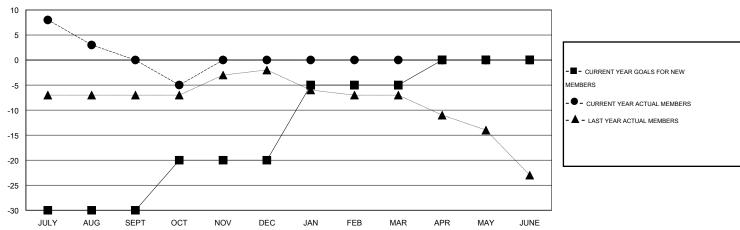

## GMT: ED LECIUS LOCATION NEW YORK GMT CA 1

|                         |                  | Clubs            |                  |                  | Members                  |                    |                                     |                    |                  |
|-------------------------|------------------|------------------|------------------|------------------|--------------------------|--------------------|-------------------------------------|--------------------|------------------|
|                         | RESUL            | TS FOR 2016-2017 |                  |                  | RESULTS FOR 2016-2017    |                    |                                     |                    |                  |
| QUARTER                 | NEW CLUB<br>GOAL | NEW CLUBS        | DROPPED<br>CLUBS | NET<br>GAIN/LOSS | QUARTER                  | NEW MEMBER<br>GOAL | CHARTER AND<br>NEW MEMBERS<br>ADDED | DROPPED<br>MEMBERS | NET<br>GAIN/LOSS |
| JULY/AUG/SEPT           | 0                | 0                | 0                | 0                | JULY/AUG/SEPT            | -30<br>10          | 20                                  | 20<br>12           | 0<br>-5          |
| OCT/NOV/DEC JAN/FEB/MAR | 0                | 0                | 0<br>0<br>0      | 0                | OCT/NOV/DEC  JAN/FEB/MAR | 15<br>5            | 0                                   | 0                  | -5<br>0<br>0     |
| APR/MAY/JUNE            | U                | 0                | 0                | U                | APR/MAY/JUNE             | 3                  | 0                                   | 0                  | O                |

#### GOALS AND ACTUAL MEMBERS CUMULATIVE

| DROPPED CLUBS: 0  DROPPED MEMBERS |    | 12 CLUBS OF 37 ADDED 1 OR MORE NEW MEMBERS | GENDER DISTRIBU<br>MALE<br>FEMALE | TION<br>697 (67.54%)<br>335 (32.46%) |     |
|-----------------------------------|----|--------------------------------------------|-----------------------------------|--------------------------------------|-----|
| DECEASED                          | 6  | CLICK HERE FOR HEALTH                      | FAMILY UNIT MEMBERS               |                                      | 248 |
| OTHER                             | 26 | ASSESSMENT DATA                            | HEAD OF HOUSEHOLD                 |                                      | 122 |
| TOTAL                             | 32 |                                            | NON-HEAD OF HOUSEHOL              | 126                                  |     |